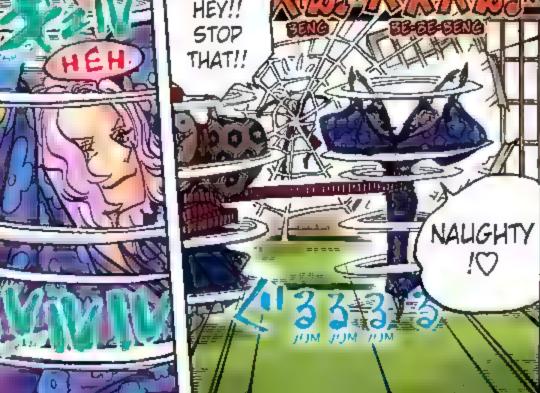

Q: Odacchi! What's the difference between the Spider-Spider Fruit and the Bug-Bug Fruit?

--Shun Ootsuki

A: The Bug-Bug Fruit gives insect powers. Spiders are arachnids, not insects. That's why it's the Spider-Spider Fruit.